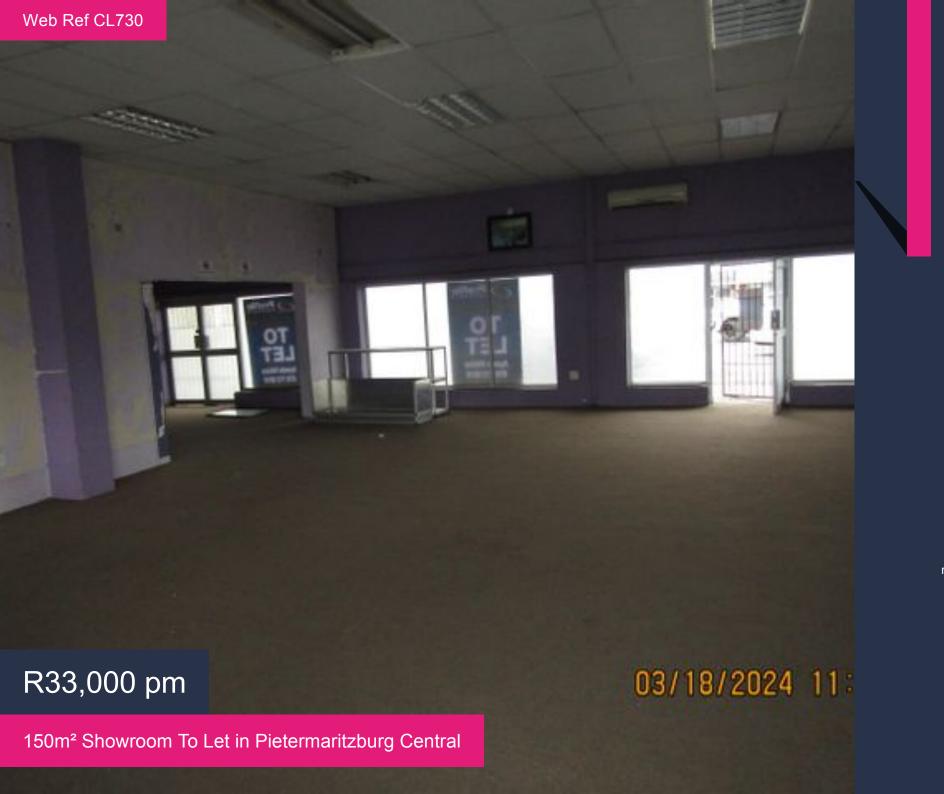

## **Victoria Square Showroom**

150 Square meters of retail/showroom floor space is available in the busy Victoria Square Centre. This space has entrances on two sides of the shop from both parking areas offering excellent visibility to customers and potential customers.

## R33,000 pm

**Gross Monthly Rental** R33,000 Excl VAT

**Lease Period** Negotiable

**Availability Immediately** 

## Features

Title: -

Zoning: Retail Floor Size: 150m<sup>2</sup>

Interior

Air Conditioning No Power 3 Phase No

**Exterior** 

Security No Carports/Parkings