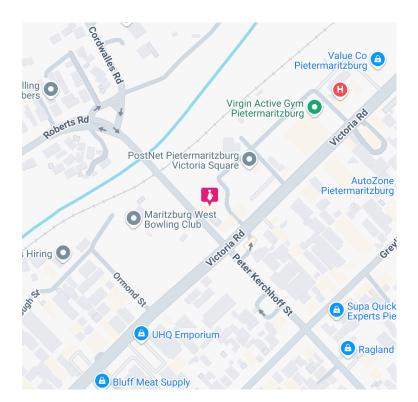

## **Victoria Square Showroom**

150 Square meters of retail/showroom floor space is available in the busy Victoria Square Centre. This space has entrances on two sides of the shop from both parking areas offering excellent visibility to customers and potential customers.