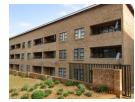

## Ground Floor 3 Bedroom Flat

**\_**2

This modern three-bedroom unit on the ground floor is ideal for a young family. All three bedrooms have built-in cupboards. The master bedroom has an en suite consisting of a toilet, shower, and wash basin. The family bathroom has a toilet, bath, and wash basin. The modern open-plan kitchen, lounge, and dining area open up onto the covered patio through sliding doors. The kitchen has granite tops, a built-in hob and under-counter oven, and an extractor, making family meals a breeze. This flat was left in a state after the previous tenants vacated but will be returned to its former glory for the new tenant.