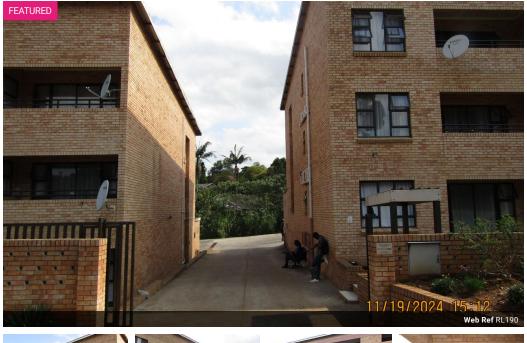

## Ground Floor 3 Bedroom Flat

**\_**2

This modern three-bedroom unit on the ground floor is ideal for a young family. All three bedrooms have built-in cupboards. The master bedroom has an en suite consisting of a toilet, shower, and wash basin. The family bathroom has a toilet, bath, and wash basin. The modern open-plan kitchen, lounge, and dining area open up onto the covered patio through sliding doors. The kitchen has granite tops, a built-in hob and under-counter oven, and an extractor, making family meals a breeze. This flat was left in a state after the previous tenants vacated but will be returned to its former glory for the new tenant.