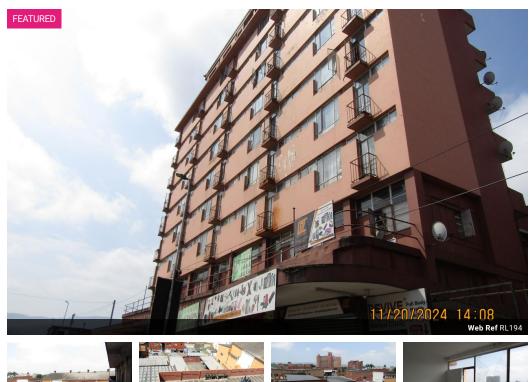

### ONE BEDROOM FLAT TO LET

**–**] 1

This one-bedroom flat comprises a newly fitted kitchen, lounge/dining room, bathroom with bath and wash basin, and a separate loo. this unit is on the 5th floor and is serviced by a lift. Covered parking is available at an additional cost of R650.00