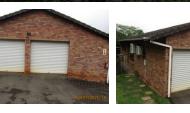

Off the lounge, there is a large airconditioned study that gives access from the double automated garage into the unit.

Down the passage are the sleeping quarters. Both bedrooms have built-in cupboards, and the master bedroom has an en-suite bathroom with a shower, toilet, and wash basin. The second bathroom is opposite the second bedroom.