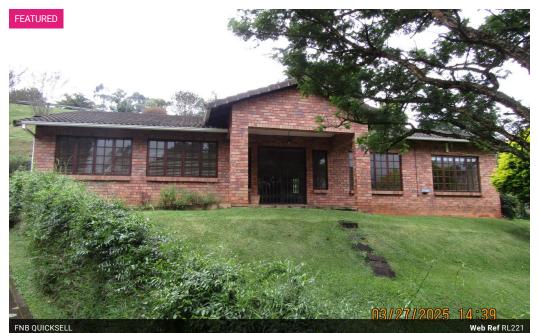

### Two Bedroom Simplex

This unit is set on the hill of the prestigious 18-hector Waltdolf Estate. This unit has a well-appointed open-plan kitchen for the culinary enthusiasts. The kitchen flows into the dining room and living room.

Off the lounge, there is a large airconditioned study that gives access from the double automated garage into the unit.

Down the passage are the sleeping quarters. Both bedrooms have built-in cupboards, and the master bedroom has an en-suite bathroom with a shower, toilet, and wash basin. The second bathroom is opposite the second bedroom.

This is a must-have address if you are starting out or downscaling.