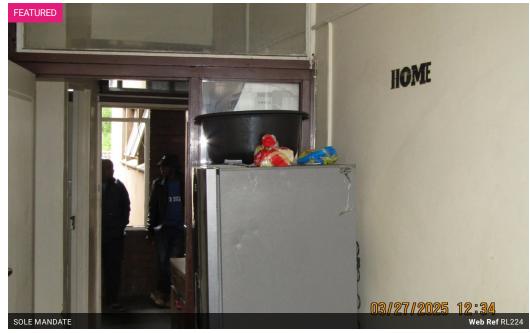

## Bachelor Flat

One bedroom bachelor flat consisting of a bedroom with built-in cupboard, kitchenette.and bathroom, with a toilet, shower and wash basin.

The flat could do with a little TLC. The current owner is letting it out for R2800.00 per month.