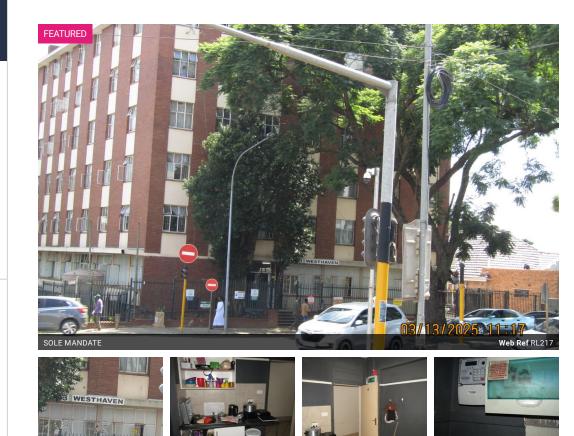

## One Bedroom Flat

This one bedroom flat is situated on the first floor. The unit has a fitted kitchen and dinning area, a large bedroom with builtin cupboards and an ensuite bathroom consisting of a closed shower toilet and washbasin. The flat has prepaid electricity. This is an excellent investment property or will suit a young professional couple starting out. This flat is close to schools, shops, and taxi routes.