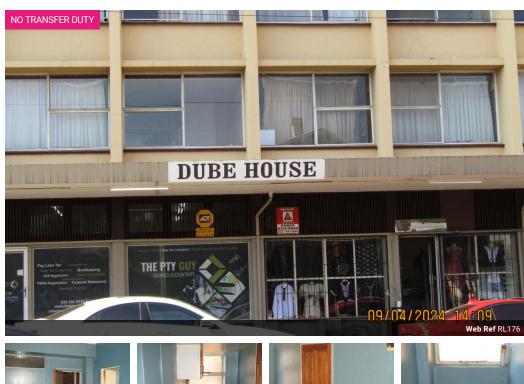

## Central Two Bed-room Flat

This two bedroom unit has a fitted kitchen, open plan living and dining area. Both bedrooms have built in cupboards. the bathrooms are made up of a separate toilet and shower.