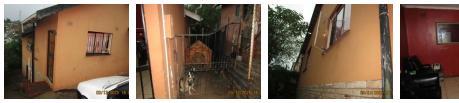

Ideal Starter Home

This home has been cherished by its current owners. The home is built out of face brick, so no cost of painting the outside. When you step into the home from the front door opening onto a covered verandah, you are greeted by a cosy lounge, which leads to a well-appointed kitchen with ample cupboards and countertops. The kitchen comes with a built-in oven and hob. The kitchen door opens up onto steps leading down to the back garden.

From the lounge leads a passage down to the bedrooms. All three bedrooms are well-sized with built-in cupboards. The main bedroom is large enough to accommodate a king-size bed and a three-quarter bed. This home has a hidden gem, in the second bedroom, hidden behind the built-in cupboards is an ensuite bathroom consisting of a toilet shower, and a washbasin. The well-appointed family bathroom...