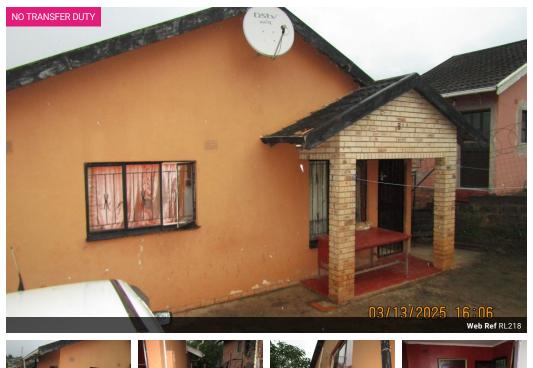

Ideal Starter Home

This home has been cherished by its current owners. The home is built out of face brick, so no cost of painting the outside. When you step into the home from the front door opening onto a covered verandah, you are greeted by a cosy lounge, which leads to a well-appointed kitchen with ample cupboards and countertops. The kitchen comes with a built-in oven and hob. The kitchen door opens up onto steps leading down to the back garden.

From the lounge leads a passage down to the bedrooms. All three bedrooms are well-sized with built-in cupboards. The main bedroom is large enough to accommodate a king-size bed and a three-quarter bed. This home has a hidden gem, in the second bedroom, hidden behind the built-in cupboards is an ensuite bathroom consisting of a toilet shower, and a washbasin. The well-appointed family bathroom...