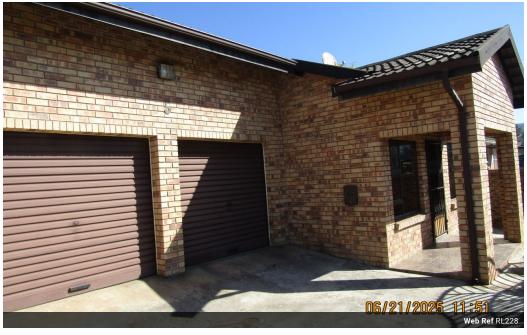

As you approach the home, you will be greeted by an automated gate giving you access to the double garage with automated doors. For additional security and convenience, you enter the home through the garage and into the passage. The garage is plumbed for a washing machine and has easy access to the concrete courtyard where the washing line is..