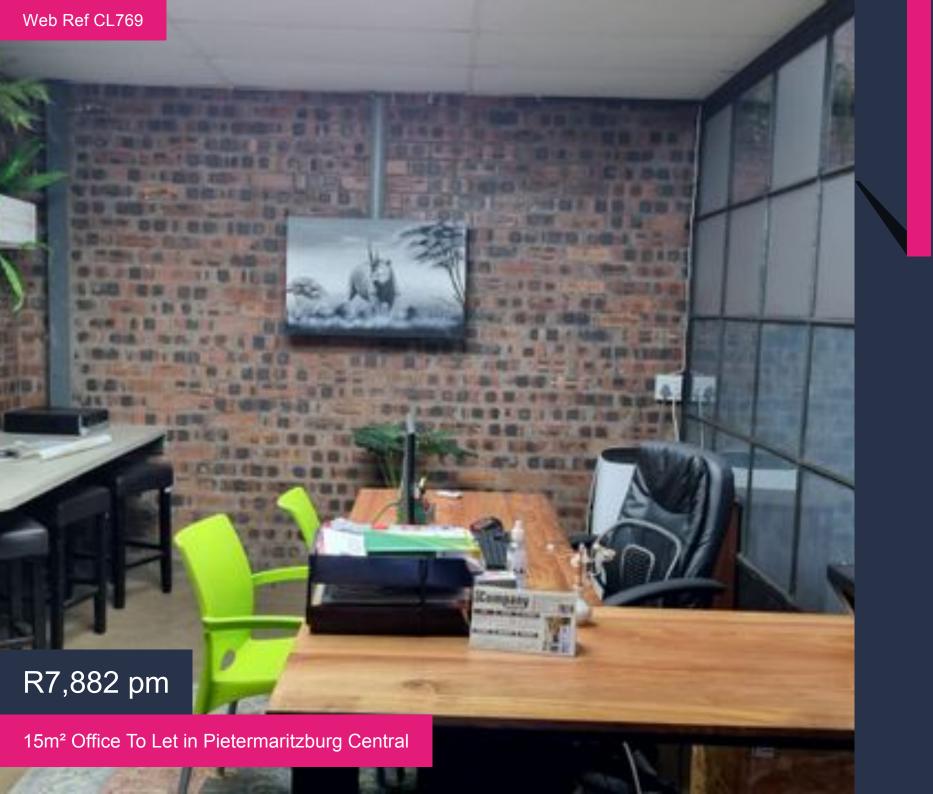

## 15m<sup>2</sup> Office To Let in Pietermaritzburg Central

To let in Victoria furnisher also available in office, open 8hrs vat included, access to communal printing and scanning facilities, high speed fibre network, genrator for unplanned outtages, parking also available, for more information and viewing contact me

## R7,882 pm

**Gross Monthly Rental** R7,882 Excl VAT

**Lease Period**Negotiable

**Availability** Immediately

## Features

Title: -

**Zoning:** Mixed Use **Floor Size:** 15m<sup>2</sup>

Interior

Air Conditioning No Power 3 Phase No

**Exterior** 

Security No Carports/Parkings -