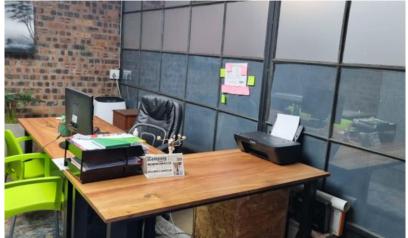

## 15m<sup>2</sup> Office To Let in Pietermaritzburg Central

To let in Victoria furnisher also available in office, open 8hrs vat included, access to communal printing and scanning facilities, high speed fibre network, genrator for unplanned outtages, parking also available, for more information and viewing contact me

## Features

Title: -

**Zoning:** Mixed Use **Floor Size:** 15m<sup>2</sup>

Interior

Air Conditioning No Power 3 Phase No

**Exterior** 

Security No Carports/Parkings -