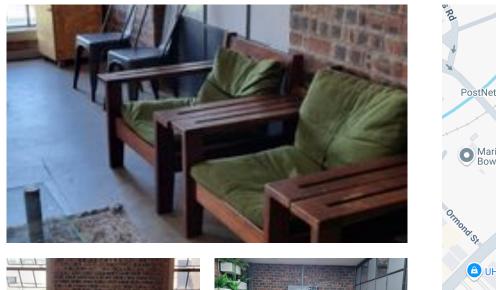

## 42m<sup>2</sup> Office To Let in Pietermaritzburg Central

Office to let is in Pietermaritzburg Central in Victoria Road furnisher is available inside, open 8hrs, vat included, access to communal printing and scning facilities high speed fibre network, generator for unplanned outtages, for more information and viewing you can contact me