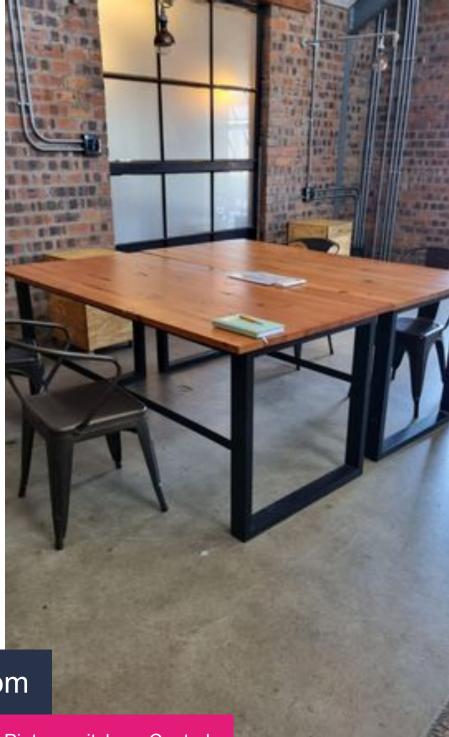

## 42m<sup>2</sup> Office To Let in Pietermaritzburg Central

Office to let is in Pietermaritzburg Central in Victoria Road furnisher is available inside, open 8hrs, vat included, access to communal printing and scning facilities high speed fibre network, generator for unplanned outtages, for more information and viewing you can contact me