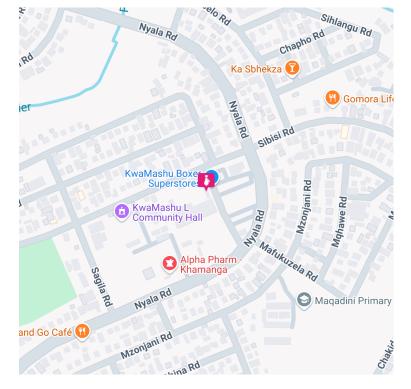

### Shop Space to Let at Boxer Shopping Centre

Up to 400sqm retail space to let within Boxer Supermarket in KwaMashu. The space will be sub-let from Boxer and located inside their store. This offers very good exposure and foot-traffic and would be perfect for a specialised retailer such as bakery, butcher, pharmacy etc. Smaller sizes can also be discussed.