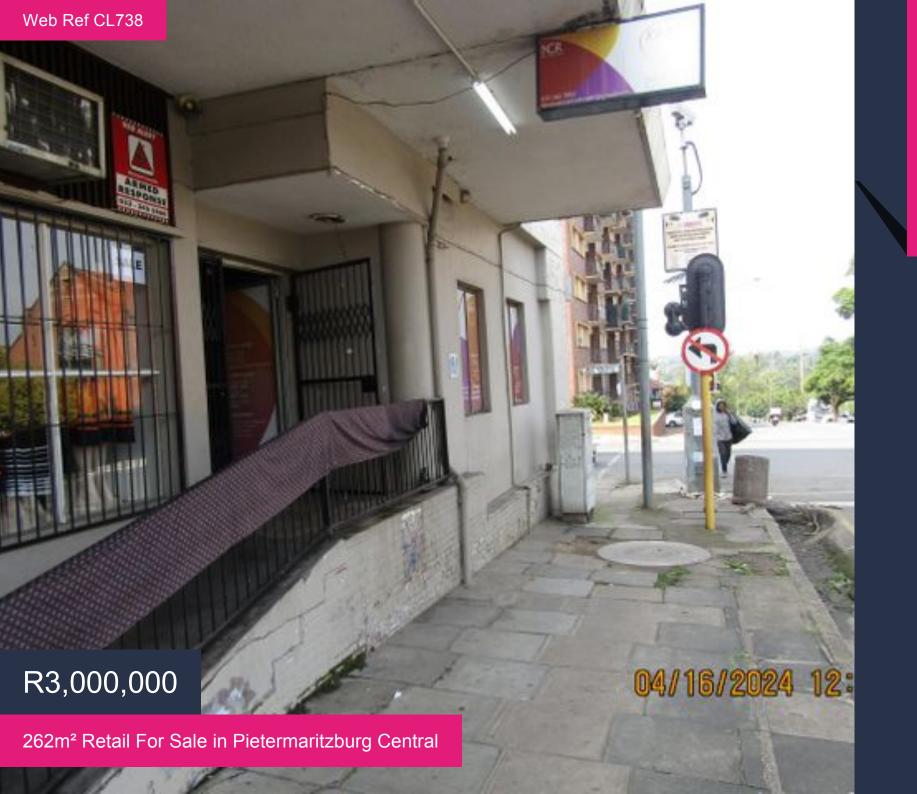

## **Ground Floor Commercial & Retail Space**

This property is situated on the corner of two busy streets in the Pietermaritzburg CBD. This Sectional title property is currently occupied by an upmarket salon, barber shop, traditional clothing retailer and seamstress, and a finance company. There is a store room and ablution facility included in the section of the building This property will give you as an investor an excellent return on investment.

## R3,000,000

## Features

**Title:** Sectional Title **Zoning:** Commercial **Floor Size:** 262m<sup>2</sup>

Interior

Air Conditioning No Power 3 Phase No

**Exterior** Security

Security No Carports/Parkings -